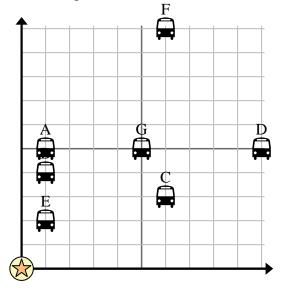

Use the grid to solve each problem.

= Bus Stop

= School

= 1 Square Block

- 1) The school wanted to add a new bus stop, but wanted to make sure it was at least 2 blocks from another stop. If they added one 9 blocks east and 4 blocks north would that spot fit their requirement?
- 2) Which bus stop is closest to the school?
- 3) Which bus stop is furthest from the school?
- 4) Which bus stop is further south? Stop C or stop D?
- 5) Which bus stop is 10 blocks east and 5 blocks north from the school?
- 6) Investors wanted to build a new gas station, but wanted to make sure it was at least 2 miles from a pre-existing station. Should they build a gas station 4 miles east and 3 miles north of the mall?
- 7) Which gas station is closest to the mall?
- Which gas station is furthest from the mall?
- 9) Which gas station is further south? Station D or Station C?
- **10**) If you were to go 4 miles east and 1 miles north from the mall which gas station would you end up at?

## Use the grid to solve each problem.

= Bus Stop

= School

= 1 Square Block

- 1) The school wanted to add a new bus stop, but wanted to make sure it was at least 2 blocks from another stop. If they added one 9 blocks east and 4 blocks north would that spot fit their requirement?
- 2) Which bus stop is closest to the school?
- 3) Which bus stop is furthest from the school?
- 4) Which bus stop is further south? Stop C or stop D?
- 5) Which bus stop is 10 blocks east and 5 blocks north from the school?

- **Answers**
- no

- 6) Investors wanted to build a new gas station, but wanted to make sure it was at least 2 miles from a pre-existing station. Should they build a gas station 4 miles east and 3 miles north of the mall?
- 7) Which gas station is closest to the mall?
- 8) Which gas station is furthest from the mall?
- 9) Which gas station is further south? Station D or Station C?
- **10**) If you were to go 4 miles east and 1 miles north from the mall which gas station would you end up at?