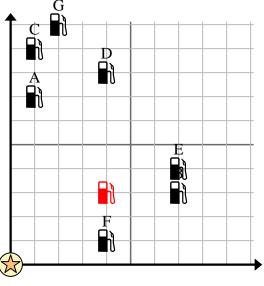

Use the grid to solve each problem.

= Bus Stop

= School

= 1 Square Block

- 1) The school wanted to add a new bus stop, but wanted to make sure it was at least 2 blocks from another stop. If they added one 9 blocks east and 4 blocks north would that spot fit their requirement?
- 2) Which bus stop is closest to the school?
- 3) Which bus stop is furthest from the school?
- 4) Which bus stop is further south? Stop C or stop D?
- 5) Which bus stop is 10 blocks east and 5 blocks north from the school?
- 6) Investors wanted to build a new gas station, but wanted to make sure it was at least 2 miles from a pre-existing station. Should they build a gas station 4 miles east and 3 miles north of the mall?
- 7) Which gas station is closest to the mall?
- Which gas station is furthest from the mall?
- 9) Which gas station is further south? Station D or Station C?
- **10**) If you were to go 4 miles east and 1 miles north from the mall which gas station would you end up at?

= Mall

= 1 Square Mile

**Answers** 

| 1. |  |
|----|--|
|    |  |

Name:

## Use the grid to solve each problem.

= Bus Stop

= School

= 1 Square Block

- 1) The school wanted to add a new bus stop, but wanted to make sure it was at least 2 blocks from another stop. If they added one 9 blocks east and 4 blocks north would that spot fit their requirement?
- 2) Which bus stop is closest to the school?
- 3) Which bus stop is furthest from the school?
- 4) Which bus stop is further south? Stop C or stop D?
- 5) Which bus stop is 10 blocks east and 5 blocks north from the school?

- **Answers**
- no

- 6) Investors wanted to build a new gas station, but wanted to make sure it was at least 2 miles from a pre-existing station. Should they build a gas station 4 miles east and 3 miles north of the mall?
- 7) Which gas station is closest to the mall?
- 8) Which gas station is furthest from the mall?
- 9) Which gas station is further south? Station D or Station C?
- **10**) If you were to go 4 miles east and 1 miles north from the mall which gas station would you end up at?

= Mall

= 1 Square Mile